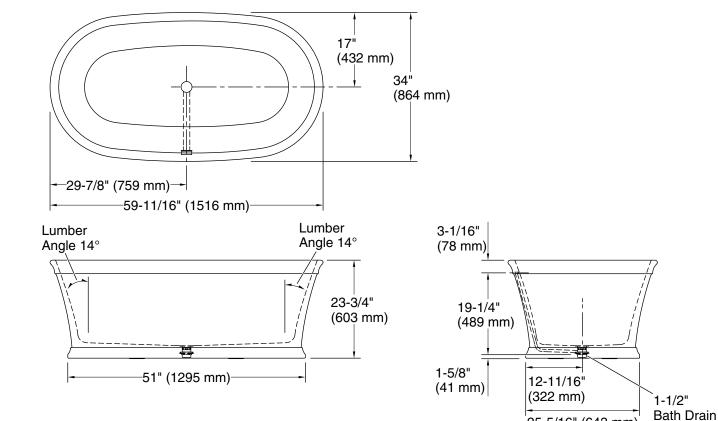

### hnical Information

| All product dimensions are nominal. |                                                  |
|-------------------------------------|--------------------------------------------------|
| Installation:                       | Freestanding                                     |
| Drain location:                     | Center                                           |
| Basin area, bottom:                 | 46-13/16" x 21" (1189 mm x 533 mm)               |
| Basin area, top:                    | 59" x 33-5/16" (1499 mm x 846 mm)                |
| Weight:                             | 250 lbs (113.4 kg)                               |
| Water depth:                        | 17-7/16" (443 mm)                                |
| Water capacity:                     | 80 gal (302.8 L)                                 |
| Template:                           | Footprint, 1303995-7, not required, not included |

#### Notes

Measure your actual product for rough-in details.

Install this product according to the installation instructions.

25-5/16" (643 mm)

The hot water supply should be 70% of the capacity of the bath or greater. Installations will vary.

Allow for 3" (76 mm) diameter of clearance around the drain pipe on finished floor material to prevent drain body interference during installation.